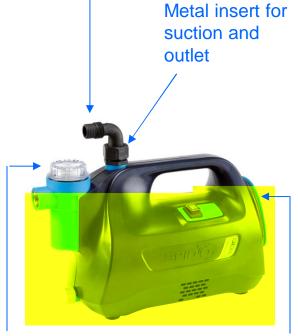

**SPRING 1100** Code: 002071

Easy and quick installation thanks to the fitting

Built-in filter for a better pump protection

Smart and compact reel

## **CHARACTERITICS**

✓ Power: 1100W

✓ Max. flow: 4,6 m3 / h✓ Max. pressure: 4,6 bar✓ Max. suction height: 8 m

✓ Intensity: 5,05 A ✓ Tension: 220/240 V

✓ Electric wire: 1,5m H07RN-F

√ Composite body

✓ Inlet: F26/34 Outlet: F26/34