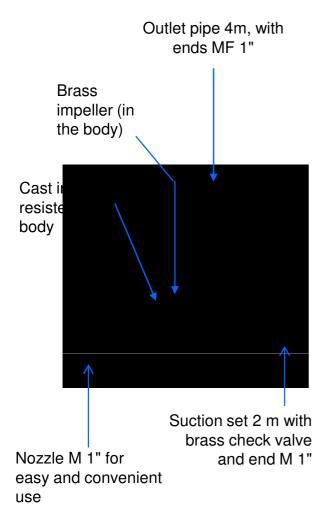

## **TECHNICAL CHARACTERISTICS**

✓ Power: 550 watts

✓ Max. flow: 2,1 m3 / hour
✓ Max. pressure: 3,5 bar
✓ Max. suction height: 4 m
✓ Suction diameter: F 1"
✓ Outlet diameter: F 1"

✓ Weight: 10kg✓ Inlet pipe: 1, 5 m

✓ Max. fluid temperature: 40°C

✓ Sound level: 68 db

## **KEY POINTS**

Very resistent cast iron pump with brass impeller for gasoil, oil and bio fuel (supplied with nozzle and suction set).

Ready to be used!

| ACCESSOIRIES ACCESSOIRIES                                                                   |                       |   |
|---------------------------------------------------------------------------------------------|-----------------------|---|
| INCLUDED  - Suction set 2m + basket, basket and ends M 1"  - Check valve  - Nozzle and pipe | <b>NOT INCLUDED</b> / | I |