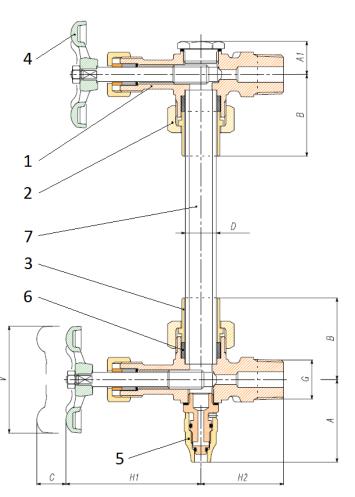

# **CONSTRUCTION**

| N° | Item | Qty | Material |
|----|------|-----|----------|
| 1  |      |     |          |
| 2  |      |     |          |
| 3  |      |     |          |
| 4  |      |     |          |
| 5  |      |     |          |
| 6  |      |     |          |
| 7  |      |     |          |