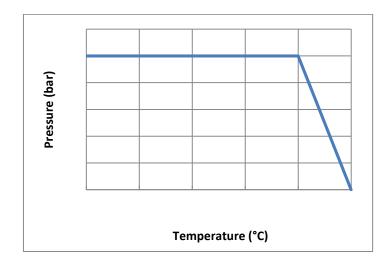

# **MAIN CHARACTERISTICS**

### **AVAILABLE MODELS**

# **LIMITS OF USE**

| PS fluid : |  |
|------------|--|
| TS fluid : |  |





# **REGULATIONS AND STANDARD OF CONSTRUCTION**

| ITEM | Standard |
|------|----------|
|      |          |
|      |          |
|      |          |

# **DIMENSIONS (mm) AND CONNECTIONS**

| CONNECTIONS | ø Tube | Α | A1 | В | H1 | H2 | С | V | Weight (Kg). |
|-------------|--------|---|----|---|----|----|---|---|--------------|
|             |        |   |    |   |    |    |   |   |              |
|             |        |   |    |   |    |    |   |   |              |
|             |        |   |    |   |    |    |   |   |              |
|             |        |   |    |   |    |    |   |   |              |
|             |        |   |    |   |    |    |   |   |              |
|             |        |   |    |   |    |    |   |   |              |

# **CONSTRUCTION**

| N° | Item | Qty |