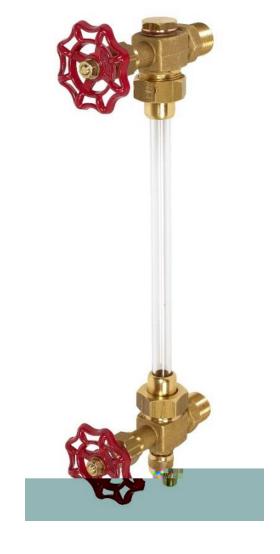

### **AVAILABLE MODELS**

# **DIMENSIONS (mm) AND CONNECTIONS**

| CONNECTIONS | ø Tube | Α | A1 | В | H1 | H2 | С | V | Weight (Kg). |
|-------------|--------|---|----|---|----|----|---|---|--------------|
|             |        |   |    |   |    |    |   |   |              |
|             |        |   |    |   |    |    |   |   |              |
|             |        |   |    |   |    |    |   |   |              |
|             |        |   |    |   |    |    |   |   |              |
|             |        |   |    |   |    |    |   |   |              |
|             |        |   |    |   |    |    |   |   |              |