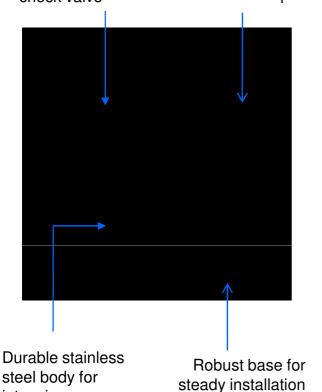

JETINOX 550 + SET Code : 002051

Reinforced sheathed handle 4m suction set with for easy and check valve convenient transport

intensive use

## **TECHNICAL CHARACTERISTICS**

✓ Power: 550 watt

✓ Max. flow: 2,9 m3 / hour
✓ Max. pressure: 4,2 bar
✓ Max. suction height: 9 m

✓ Intensity: 2,4 A

√ Body material: stainless steel

✓ Diameter inlet/outlet: F 1"