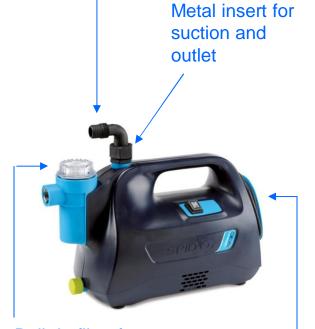

**SPRING 900** Code: 002070

Easy and quick installation thanks to the fitting

Built-in filter for a better pump protection

Smart and compact reel

## **KEY POINTS**

Innovative design based on the use and the knowledge of the end-users:

- Products with intuitive design, easy to understand in retail shop.
- Easy installation thanks to included universal fitting.
- Attractive and convenient products, for everyone, easy to use and to instal.