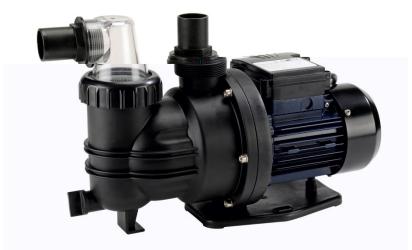

## **TECHNICAL DATA**

PC 300 Code : 002960

## **TECHNICAL DATA**

- ✓ Pool volume 5 to 25m3
- ✓ Power: 300 watts (= 0,40 hp)
- ✓ Flow: 7 m3/h
- ✓ Pressure: 1 bar
- ✓ Weight: 6,4 Kg
- ✓ Max. water temperature: 35°C
- ✓ Suction diameter: rotating Ø40
- ✓ Outlet diameter: Ø40
- ✓ 2 years guarantee

Supplied accessories:

- 2 sleek fittings to be glued Ø38mm