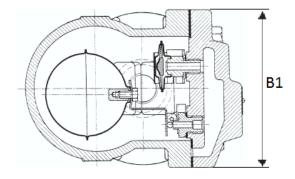

## **DIMENSIONS (mm) AND WEIGHT (kg)**

| DN | A<br>(Flanges) | К | В | B1 | С | D<br>(thread) | Drillings<br>Nbr. | Weight (Kg)<br>(flanges) | Weight (Kg)<br>(theard) |
|----|----------------|---|---|----|---|---------------|-------------------|--------------------------|-------------------------|
|    |                |   |   |    |   |               |                   |                          |                         |
|    |                |   |   |    |   |               |                   |                          |                         |
|    |                |   |   |    |   |               |                   |                          |                         |

### **CONSTRUCTION**

| N° | Item | Material | 2 8 7 3 4 |
|----|------|----------|-----------|
| 1  |      |          |           |
| 2  |      |          |           |
| 3  |      |          |           |
| 4  |      |          |           |
| 5  |      |          |           |
| 6  |      |          |           |
| 7  | K    |          |           |
| 8  |      |          | 6         |