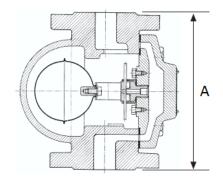

## **DIMENSIONS (mm) AND WEIGHT (kg)**

| DN | A<br>(Flanges) | К | В | B1 | С | D<br>(thread) | Drillings<br>Nbr. | Weight (Kg)<br>(flanges) | Weight (Kg)<br>(theard) |
|----|----------------|---|---|----|---|---------------|-------------------|--------------------------|-------------------------|
|    |                |   |   |    |   |               |                   |                          |                         |
|    |                |   |   |    |   |               |                   |                          |                         |
|    |                |   |   |    |   |               |                   |                          |                         |