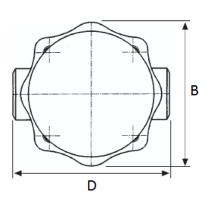

## **DIMENSIONS (mm) AND WEIGHT (kg)**

| DN | A<br>(Flanges) | К | В | B1 | С | D<br>(thread) | Drillings<br>Nbr. | Weight (Kg)<br>(flanges) | Weight (Kg)<br>(theard) |
|----|----------------|---|---|----|---|---------------|-------------------|--------------------------|-------------------------|
|    |                |   |   |    |   |               |                   |                          |                         |
|    |                |   |   |    |   |               |                   |                          |                         |
|    |                |   |   |    |   |               |                   |                          |                         |

### **MOUNTING**

| Flanges PN16 Dimensions |   |   |   |     |   |  |
|-------------------------|---|---|---|-----|---|--|
| DN                      | D | К | L | Qty | ø |  |
|                         |   |   |   |     |   |  |
|                         |   |   |   |     |   |  |
|                         |   |   |   |     |   |  |