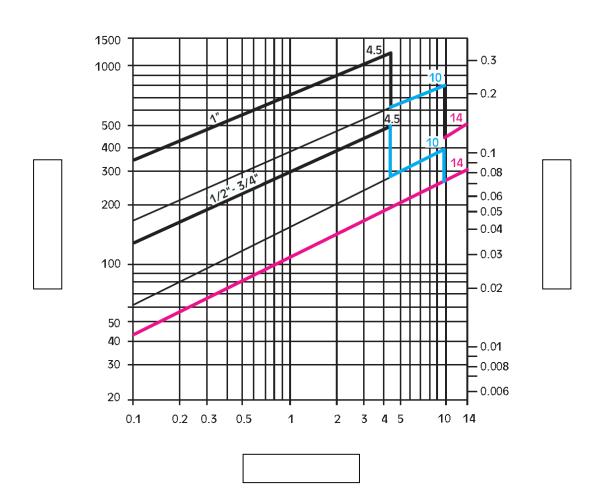

|   |               |                   |                          |                         |
|    |                |   |   |    |   |               |                   |                          |                         |
|    |                |   |   |    |   |               |                   |                          |                         |









### **CONSTRUCTION**

| N° | Item | Material | 2 8 7 3 4 |
|----|------|----------|-----------|
| 1  |      |          |           |
| 2  |      |          |           |
| 3  |      |          |           |
| 4  |      |          |           |
| 5  |      |          |           |
| 6  |      |          |           |
| 7  | K    |          |           |
| 8  |      |          | 6         |

1

### **FLOWRATE OF CONDENSATE (Kg/h)**



## **INSTALLATION**

### **MOUNTING**

| Flanges PN16 Dimensions |   |   |   |     |   |  |
|-------------------------|---|---|---|-----|---|--|
| DN                      | D | К | L | Qty | ø |  |
|                         |   |   |   |     |   |  |
|                         |   |   |   |     |   |  |
|                         |   |   |   |     |   |  |



### **MAINTENANCE**