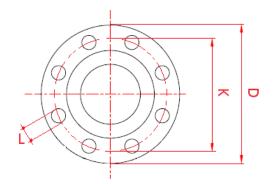

## **DIMENSIONS (mm) AND WEIGHT (kg)**

| DN | A<br>(Flanges) | К | В | B1 | С | D<br>(thread) | Drillings<br>Nbr. | Weight (Kg)<br>(flanges) | Weight (Kg)<br>(theard) |
|----|----------------|---|---|----|---|---------------|-------------------|--------------------------|-------------------------|
|    |                |   |   |    |   |               |                   |                          |                         |
|    |                |   |   |    |   |               |                   |                          |                         |
|    |                |   |   |    |   |               |                   |                          |                         |

### **MOUNTING**

| Flanges PN16 Dimensions |   |   |   |     |   |  |
|-------------------------|---|---|---|-----|---|--|
| DN                      | D | К | L | Qty | ø |  |
|                         |   |   |   |     |   |  |
|                         |   |   |   |     |   |  |
|                         |   |   |   |     |   |  |