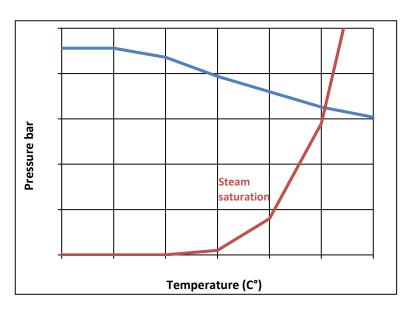

### **LIMITS OF USE**

| Max allowed fluid pressure : PS    |  |
|------------------------------------|--|
| Max allowed fluid temperature TS : |  |
| Use on saturated steam             |  |