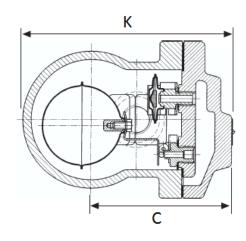

## **DIMENSIONS (mm) AND WEIGHT (kg)**

| DN | A<br>(Flanges) | К | В | B1 | С | D<br>(thread) | Drillings<br>Nbr. | Weight (Kg)<br>(flanges) | Weight (Kg)<br>(theard) |
|----|----------------|---|---|----|---|---------------|-------------------|--------------------------|-------------------------|
|    |                |   |   |    |   |               |                   |                          |                         |
|    |                |   |   |    |   |               |                   |                          |                         |
|    |                |   |   |    |   |               |                   |                          |                         |